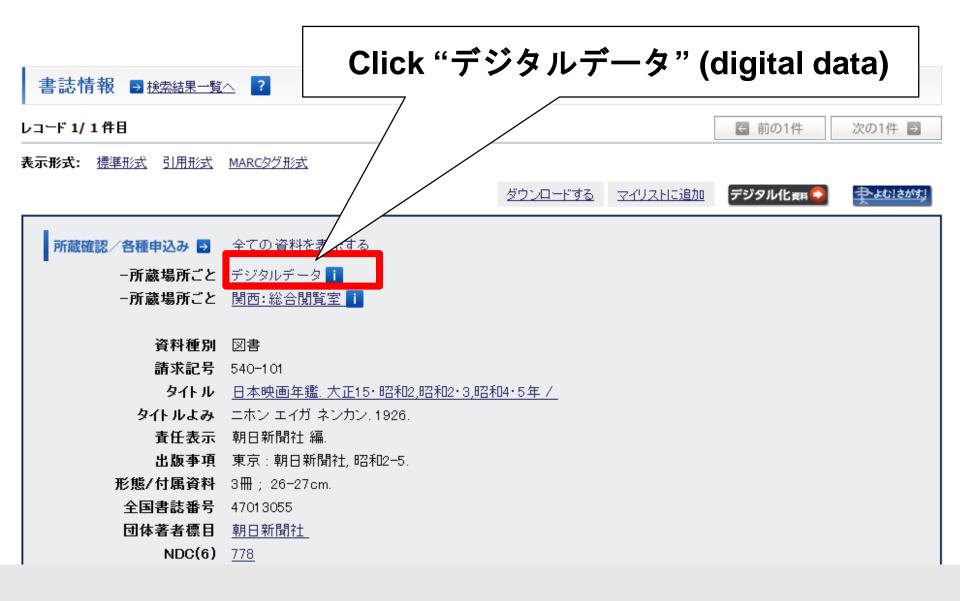

# 2. Through the Japanese version of the NDL-OPAC

| <b>ア NDL-OPAC</b> 国立国会図書館<br>蔵書検索・申込システム            |                                                                                                             |
|-----------------------------------------------------|-------------------------------------------------------------------------------------------------------------|
| NDL-OPACは、国立国会図書館の所蔵資料の検索・F                         | Registered Users ID/ PW                                                                                     |
| 登録利用者IDをお持ちの方                                       | 登録利用者IDが無い方                                                                                                 |
| 登録利用者ID:<br>パスワード:                                  | 検索機能のみを利用する。(ゲストログイン) →     登録利用者取の申請方法     (郵送又は来館での受付)     資料の申込みをする場合は、登録が必要です。                          |
| <b>ログイン</b><br>→ <u>D・パスワードをお忘</u>                  | 国立国会図書館サーチを利用する。       ⇒         100方       様々な機関のコンテンツを統合的に検索するシステムです。         (ゆにかねっと、新聞総合目録、児童書総合目録もこちら) |
| 国立国会図書館統合認証を利用する。<br>国立国会図書館統合認証について詳しくは <u>こちら</u> |                                                                                                             |