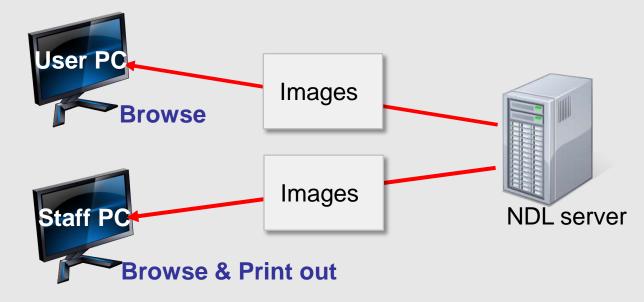

# Launch of Digitized Contents Transmission Service (January 2014~)

#### How to provide our service

- Authentication
   -ID/PW
  - -Global IP address