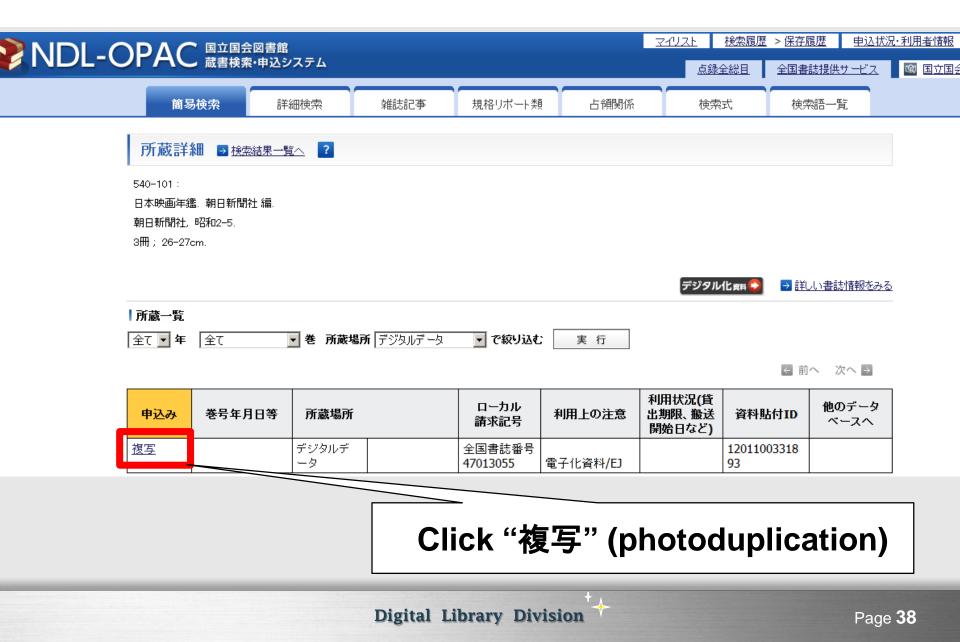

#### ┃遠隔複写サービスのご案内

→ 遠隔複写サービスについて

遠隔複写サービスは、来館いただくことなく複写を申し込み、郵送又は宅配便で複写製品を受け取るサービスです。

複写する資料と複写箇所が<u>特定できている場合</u>にご利用できます。

「著作権法」、「国立国会図書館資料利用規則」、「国立国会図書館国際子ども図書館資料利用規則」及び「国立国会図書館における資料の複写サービス利用上のお願 い」に基づいたサービスです。

<u>複写方法</u>は、特にご指定のない場合、資料の形態、大きさ等に合わせた紙サイズで、モノクロです。

複写サービスは、資料保存との両立を図りながら行うため、<u>複写製品の作成に使用する資料</u>は、当館が選択します。

例えば、お申込時に東京本館資料をご選択いただいても、複写製品の作成には関西館資料を使用することがあります。その場合、複写製品は関西館から発送します。 <u>発送</u>は、郵送又は宅配便です。同日のお申込みで同じ施設が所蔵する資料は、<u>原則として同時発送</u>しますが、到着日や発送日を指定することはできません。 <u>複写料金</u>は、複写製品に請求書等を同封しますので、金融機関又はコンビニエンスストアにてお支払いください。