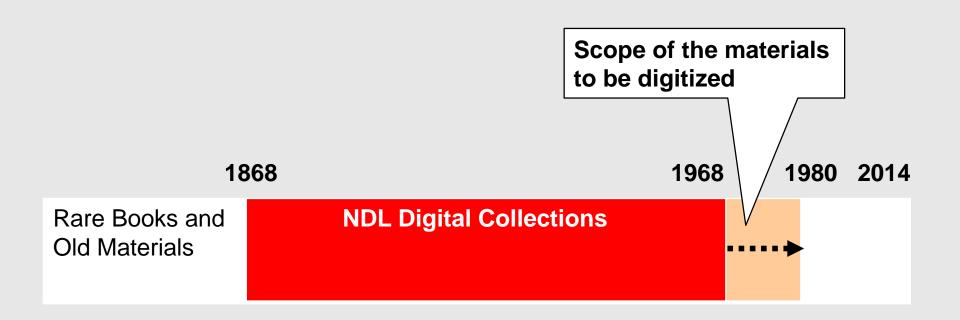

## **Books**

- 900,000 items acquired by NDL, dating between 1868 to 1968, have been digitized
- 340,000 are available online