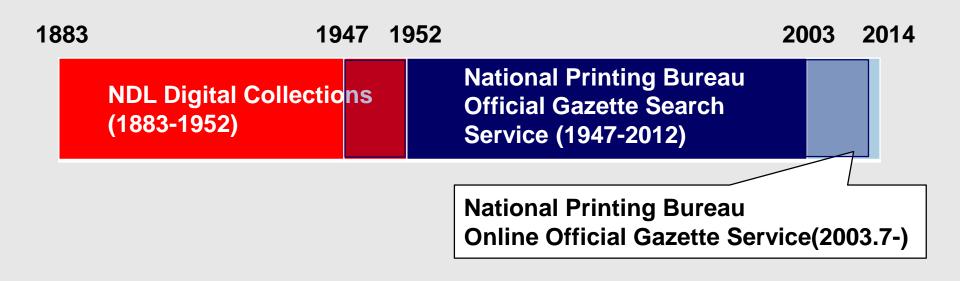

# **Official Gazettes**

- from the first issue published in 1883 to the issue in 1952
- All items are available online
- 55 article types:法律 (Statutes); 条約 (Treaties) etc.
   Before1945, also carry: 外報 (News from Overseas) etc.