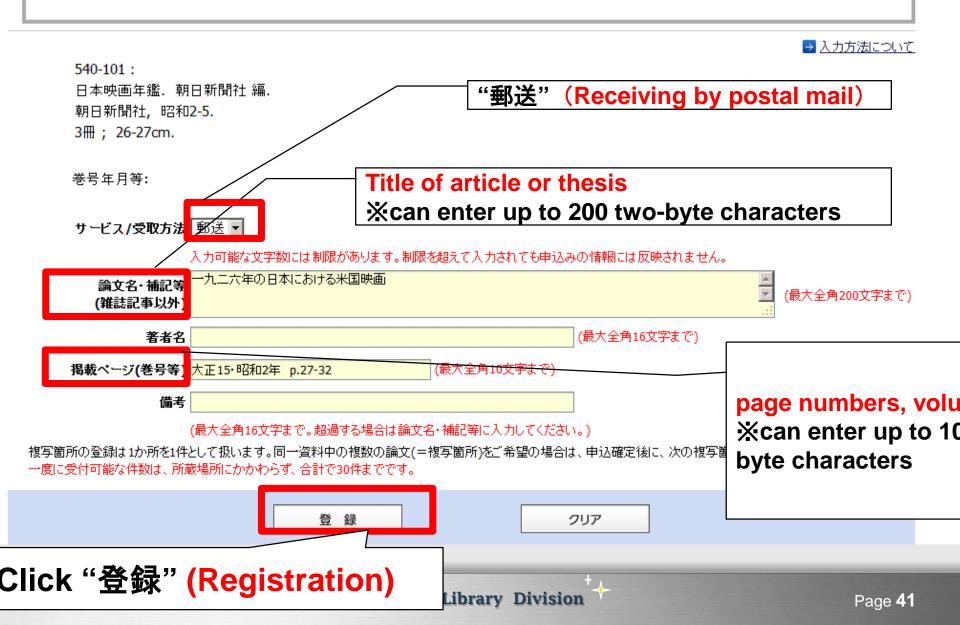

#### ┃遠隔複写サービスのご案内

→ 遠隔複写サービスについて

遠隔複写サービスは、来館いただくことなく複写を申し込み、郵送又は宅配便で複写製品を受け取るサービスです。

複写する資料と複写箇所が<u>特定できている場合</u>にご利用できます。

「著作権法」、「国立国会図書館資料利用規則」、「国立国会図書館国際子ども図書館資料利用規則」及び「国立国会図書館における資料の複写サービス利用上のお願 い」に基づいたサービスです。

<u>複写方法</u>は、特にご指定のない場合、資料の形態、大きさ等に合わせた紙サイズで、モノクロです。

複写サービスは、資料保存との両立を図りながら行うため、<u>複写製品の作成に使用する資料</u>は、当館が選択します。

例えば、お申込時に東京本館資料をご選択いただいても、複写製品の作成には関西館資料を使用することがあります。その場合、複写製品は関西館から発送します。 <u>発送</u>は、郵送又は宅配便です。同日のお申込みで同じ施設が所蔵する資料は、<u>原則として同時発送</u>しますが、到着日や発送日を指定することはできません。 <u>複写料金</u>は、複写製品に請求書等を同封しますので、金融機関又はコンビニエンスストアにてお支払いください。