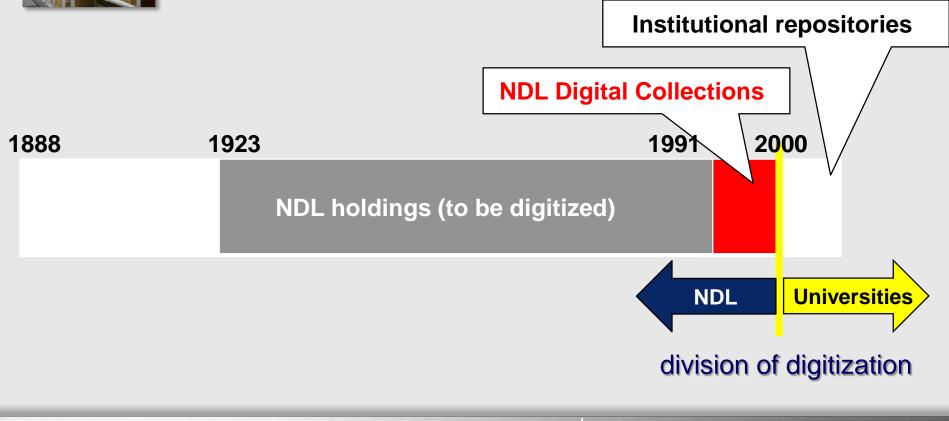

# **Doctoral Dissertations**

- Dissertations sent to the NDL between FY1991-FY2000
- 14,000 are available online