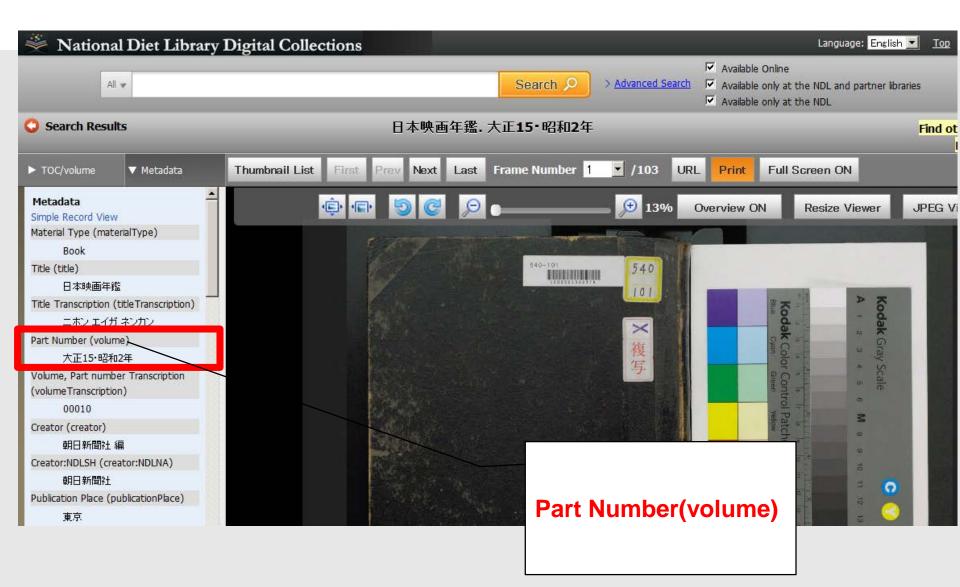

意してからお申し込みください。

国立国会図書館における資料の複写サービス利用上のお願い 国立国会図書館では、「国立国会図書館における資料の複写に係る奉仕の提供の細部事項について」(平成20年3月27日国図資080325002号)により、複写 サービスの利用者に注意していただきたい事項などを定めております。 1 氏名、住所等の記入 利用者が複写サービスを利用する際には、利用者本人の氏名、住所、連絡先その他の必要事項を正しく記入又は入力してください。 2 資料保存への留意 資料を国民の文化的財産として永く後世に伝える国立国会図書館の使命にかんがみ、複写サービスは、資料保存との両立を図りながら行います。このた め、複写できない資料や複写方法に制約のある資料があります。また、資料に大きな負担をかけるような方法での複写はできません。 Tick "同意する" (Agree 遠隔複写サービスに使用する資料の選択について 資料保存のため、遠隔複写サービスで使用する資料は、当館が選択します。 お申込時に東京本館資料をご選択いただいても、関西館資料を使用して、複写製品を作成することがあります。 その場合、関西館資料を使用した申込みは関西館から発送しますので、同一の日のお申込みでも別発送となることか 同意する(申込みを行う) 同意しない(申込みを行わない) 使用目的 複写物の使用は、原則として調査研究の目的(論文作成なども含む。)に限ります。 その他の目的で複写をお申込みの方は、「その他の目的で複写を申し込む」オ Tick "調査研究の用に供するため ◎ 調査研究の用に供するため (Using for research) ○ その他(この画面からのお申込みはできません。) 🔼 たちきについて

#### ◉ 調査研究の用に供するため

○ その他(この画面からのお申込みはできません。)





#### **Table of Contents**





Digital Library Division

# **Contact for inquiry about Photoduplication Service**

ILL-Section, Kansai-kan of the National Diet Library fax: +81-774-94-9112 / e-mail: ill-sec@ndl.go.jp