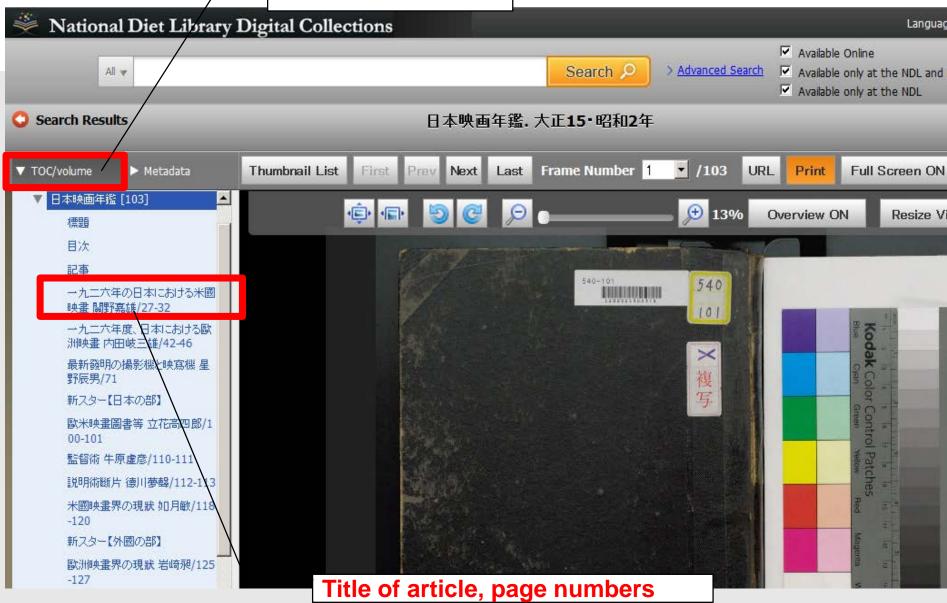

の複写サービス利用上のお願い 国立国会図書館では、「国立国会図書館における資料の複写に係る奉仕の提供の細部事項について」(平成20年3月27日国図資080325002号)により、複写 サービスの利用者に注意していただきたい事項などを定めております。 1 氏名、住所等の記入 利用者が複写サービスを利用する際には、利用者本人の氏名、住所、連絡先その他の必要事項を正しく記入又は入力してください。 2 資料保存への留意 資料を国民の文化的財産として永く後世に伝える国立国会図書館の使命にかんがみ、複写サービスは、資料保存との両立を図りながら行います。このた め、複写できない資料や複写方法に制約のある資料があります。また、資料に大きな負担をかけるような方法での複写はできません。 Tick "同意する" (Agree 遠隔複写サービスに使用する資料の選択について 資料保存のため、遠隔複写サービスで使用する資料は、当館が選択します。 お申込時に東京本館資料をご選択いただいても、関西館資料を使用して、複写製品を作成することがあります。 その場合、関西館資料を使用した申込みは関西館から発送しますので、同一の日のお申込みでも別発送となることか 同意する(申込みを行う) 同意しない(申込みを行わない) 使用目的 複写物の使用は、原則として調査研究の目的(論文作成なども含む。)に限ります。 その他の目的で複写をお申込みの方は、「その他の目的で複写を申し込む」オ Tick "調査研究の用に供するため ◎ 調査研究の用に供するため (Using for research) ○ その他(この画面からのお申込みはできません。) 🔼 たちきについて

#### ◉ 調査研究の用に供するため

○ その他(この画面からのお申込みはできません。)





#### **Table of Contents**





Digital Library Division

# **Contact for inquiry about Photoduplication Service**

ILL-Section, Kansai-kan of the National Diet Library fax: +81-774-94-9112 / e-mail: ill-sec@ndl.go.jp