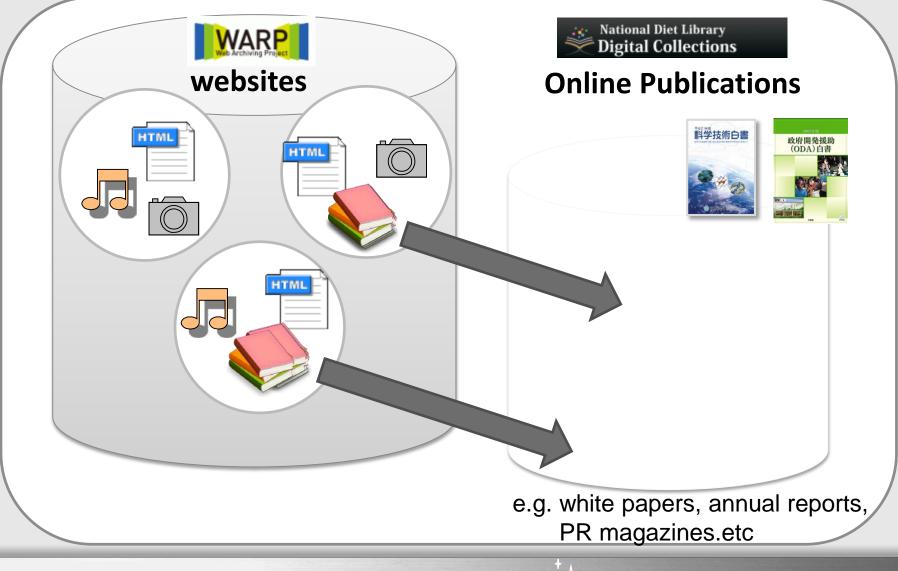

|

http://warp.da.ndl.go.jp/

- Selective harvesting of the public agencies and private sectors websites based on permission(2002-)
- Bulk harvesting of public agencies websites based on legislation(2010-)

## (FYI) Image: Collecting online publications from WARP



# Others



#### **Modern Japanese Political History Materials**

140 items includes correspondence, manuscripts, diaries



### **Prange Collection**

10,000 books censored by the Allied Forces



## Science Film

100 items



#### Newspapers (「石巻日日新聞」号外)

 6 items, the wall newspaper, published 6 days after the Great East Japan Earthquake

# 3. Providing access to digitized materials



# Launch of Digitized Contents Transmission Service (January 2014~)

#### Background

- Mass digitization from FY2009 to FY2011
- The act on the partial revision of the copyright act (2012)

#### **Consultation with related organizations**

Framework, condition of use

#### **Targeted Materials**

- Out-of-print digitized items
- 1.3 million items

| Material type          | Number of items |
|---------