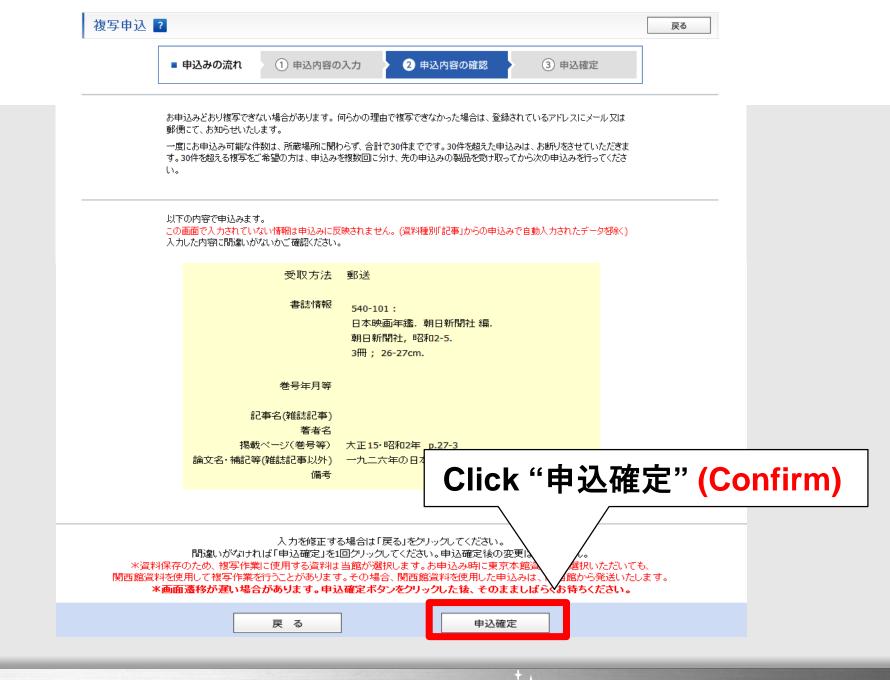

#### 複写サービスのご利用について

次の事項をよくお読みの上、当館の提供する遠隔複写サービスの内容に同意してからお申し込みください。

国立国会図書館における資料の複写サービス利用上のお願い 国立国会図書館では、「国立国会図書館における資料の複写に係る奉仕の提供の細部事項について」(平成20年3月27日国図資080325002号)により、複写 サービスの利用者に注意していただきたい事項などを定めております。 1 氏名、住所等の記入 利用者が複写サービスを利用する際には、利用者本人の氏名、住所、連絡先その他の必要事項を正しく記入又は入力してください。 2 資料保存への留意 資料を国民の文化的財産として永く後世に伝える国立国会図書館の使命にかんがみ、複写サービスは、資料保存との両立を図りながら行います。このた め、複写できない資料や複写方法に制約のある資料があります。また、資料に大きな負担をかけるような方法での複写はできません。 Tick "同意する" (Agree 遠隔複写サービスに使用する資料の選択について 資料保存のため、遠隔複写サービスで使用する資料は、当館が選択します。 お申込時に東京本館資料をご選択いただいても、関西館資料を使用して、複写製品を作成することがあります。 その場合、関西館資料を使用した申込みは関西館から発送しますので、同一の日のお申込みでも別発送となることか 同意する(申込みを行う) 同意しない(申込みを行わない) 使用目的 複写物の使用は、原則として調査研究の目的(論文作成なども含む。)に限ります。 その他の目的で複写をお申込みの方は、「その他の目的で複写を申し込む」オ Tick "調査研究の用に供するため ◎ 調査研究の用に供するため (Using for research) ○ その他(この画面からのお申込みはできません。) 🔼 たちきについて